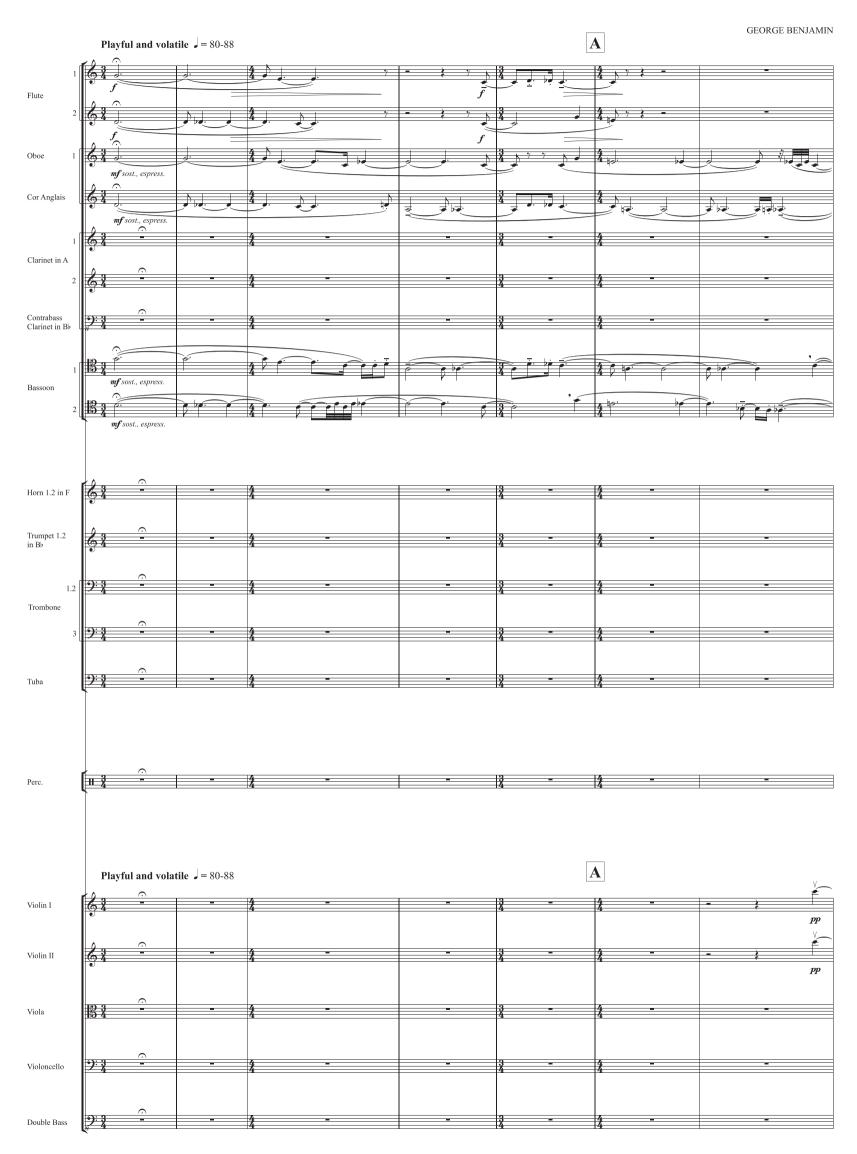

## INSTRUMENTATION

| 2 flutes (= piccolos)<br>2 oboes (II = cor anglais)<br>2 clarinets in A<br>contrabass clarinet in Bb<br>2 bassoons                                                                                |
|---------------------------------------------------------------------------------------------------------------------------------------------------------------------------------------------------|
| 2 horns in F<br>2 trumpets in Bb<br>3 trombones (see below)<br>tuba                                                                                                                               |
| percussion (3 players)                                                                                                                                                                            |
| I: crotales                                                                                                                                                                                       |
| handbells                                                                                                                                                                                         |
| tuned cowbells                                                                                                                                                                                    |
| 2 timpani (very small / medium)                                                                                                                                                                   |
| <ul> <li>II: medium suspended cymbal (thin metal)</li> <li>2 bongos (high / medium)</li> <li>2 side drums (small / medium: both tuned quite low)</li> <li>bass drum (large &amp; deep)</li> </ul> |
| III: crotales                                                                                                                                                                                     |
| handbell                                                                                                                                                                                          |
| tuned cowbells                                                                                                                                                                                    |
| 2 timpani (both small)                                                                                                                                                                            |
| strings (10.8.6.5.3 players*)<br>*The parts for cello 5 and double bass 3 can be doubled<br>All double basses require low C-strings or extensions                                                 |
|                                                                                                                                                                                                   |

## PERFORMANCE NOTE

Cello 2 scordatura: The D string (II) is re-tuned up a semitone to D sharp Bass Trombone: Some of the lower passages in the part should, if at all possible, be played on a contrabass instrument

The score is in C

## CONCERTO FOR ORCHESTRA