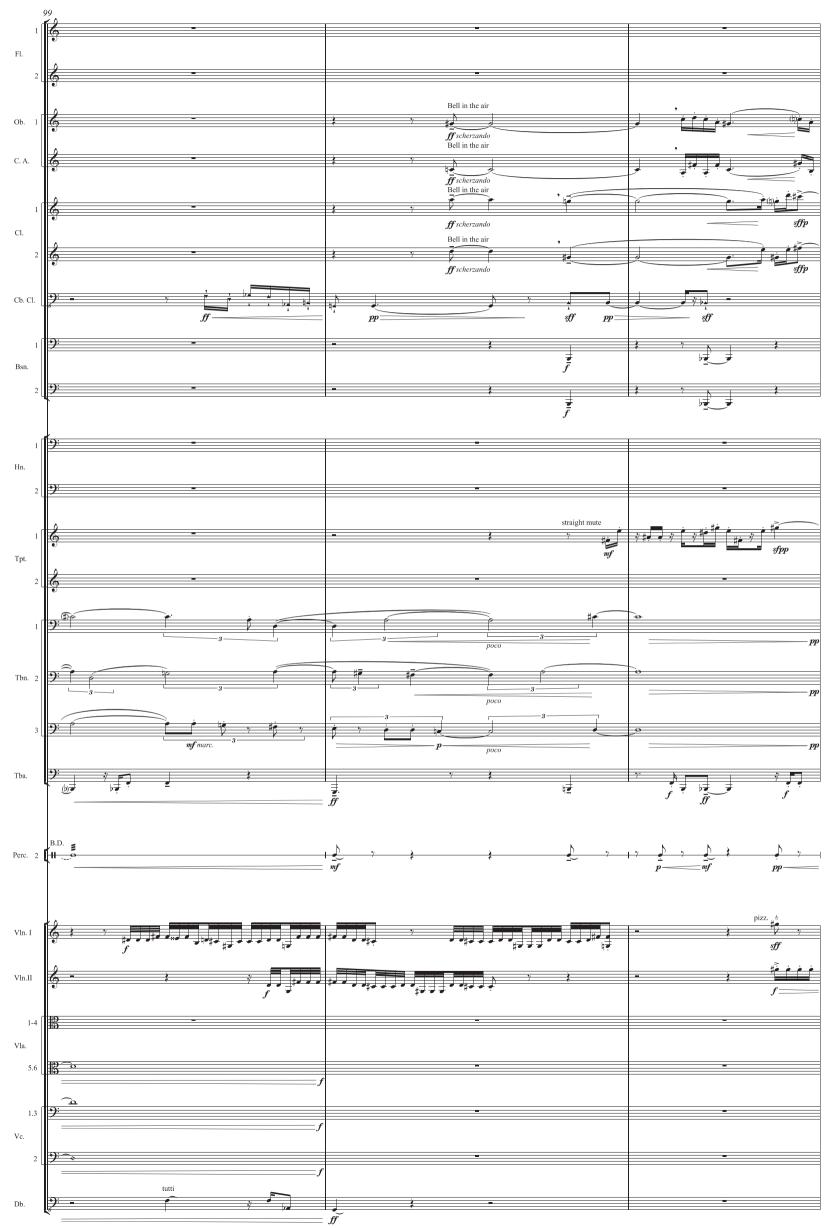

## INSTRUMENTATION

| 2 flutes (= piccolos)<br>2 oboes (II = cor anglais)<br>2 clarinets in A<br>contrabass clarinet in Bb<br>2 bassoons                                                                                |
|---------------------------------------------------------------------------------------------------------------------------------------------------------------------------------------------------|
| 2 horns in F<br>2 trumpets in Bb<br>3 trombones (see below)<br>tuba                                                                                                                               |
| percussion (3 players)                                                                                                                                                                            |
| I: crotales                                                                                                                                                                                       |
| handbells                                                                                                                                                                                         |
| tuned cowbells                                                                                                                                                                                    |
| 2 timpani (very small / medium)                                                                                                                                                                   |
| <ul> <li>II: medium suspended cymbal (thin metal)</li> <li>2 bongos (high / medium)</li> <li>2 side drums (small / medium: both tuned quite low)</li> <li>bass drum (large &amp; deep)</li> </ul> |
| III: crotales                                                                                                                                                                                     |
| handbell                                                                                                                                                                                          |
| tuned cowbells                                                                                                                                                                                    |
| 2 timpani (both small)                                                                                                                                                                            |
| strings (10.8.6.5.3 players*)<br>*The parts for cello 5 and double bass 3 can be doubled<br>All double basses require low C-strings or extensions                                                 |
|                                                                                                                                                                                                   |

## PERFORMANCE NOTE

Cello 2 scordatura: The D string (II) is re-tuned up a semitone to D sharp Bass Trombone: Some of the lower passages in the part should, if at all possible, be played on a contrabass instrument

The score is in C

## CONCERTO FOR ORCHESTRA