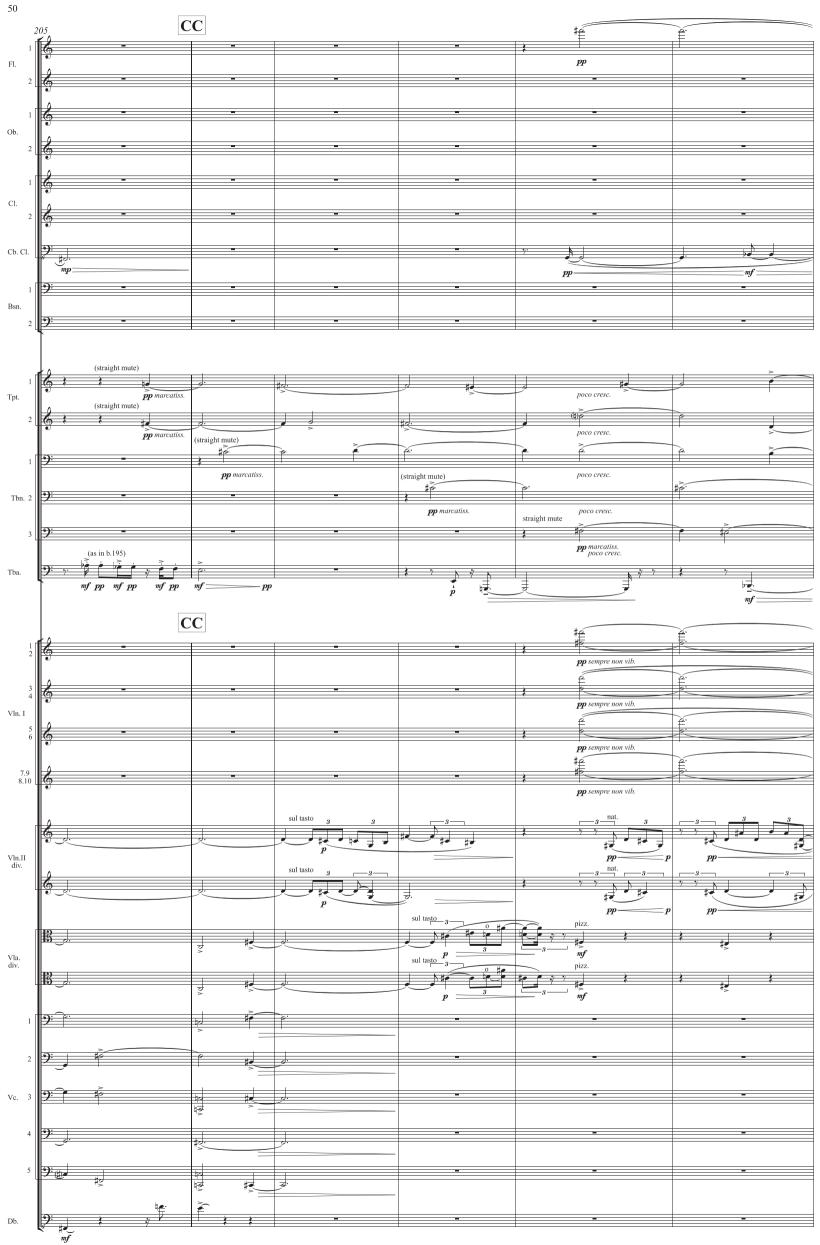

## INSTRUMENTATION

| 2 flutes (= piccolos)<br>2 oboes (II = cor anglais)<br>2 clarinets in A<br>contrabass clarinet in Bb<br>2 bassoons                                                                                |
|---------------------------------------------------------------------------------------------------------------------------------------------------------------------------------------------------|
| 2 horns in F<br>2 trumpets in Bb<br>3 trombones (see below)<br>tuba                                                                                                                               |
| percussion (3 players)                                                                                                                                                                            |
| I: crotales                                                                                                                                                                                       |
| handbells                                                                                                                                                                                         |
| tuned cowbells                                                                                                                                                                                    |
| 2 timpani (very small / medium)                                                                                                                                                                   |
| <ul> <li>II: medium suspended cymbal (thin metal)</li> <li>2 bongos (high / medium)</li> <li>2 side drums (small / medium: both tuned quite low)</li> <li>bass drum (large &amp; deep)</li> </ul> |
| III: crotales                                                                                                                                                                                     |
| handbell                                                                                                                                                                                          |
| tuned cowbells                                                                                                                                                                                    |
| 2 timpani (both small)                                                                                                                                                                            |
| strings (10.8.6.5.3 players*)<br>*The parts for cello 5 and double bass 3 can be doubled<br>All double basses require low C-strings or extensions                                                 |
|                                                                                                                                                                                                   |

## PERFORMANCE NOTE

Cello 2 scordatura: The D string (II) is re-tuned up a semitone to D sharp Bass Trombone: Some of the lower passages in the part should, if at all possible, be played on a contrabass instrument

The score is in C

## CONCERTO FOR ORCHESTRA